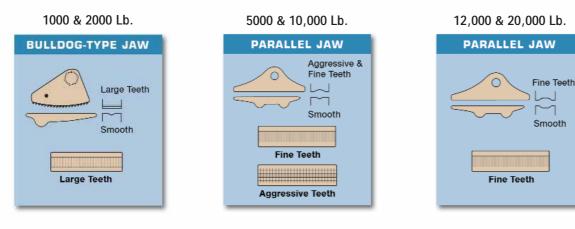

#### **Jaw Options**

SPECIFICATIONS

- \* 1000 and 2000 lb. models have Buildog-Type Jaw. All other models have Parallel Jaw.
- \*\* Has jaw for use with extra high strength cable. More aggressive tooth design reduces possibility of cable damage.
- Note: For complete dimensional data, refer to Little Mule Dimensional DataBook (LMDB-2).