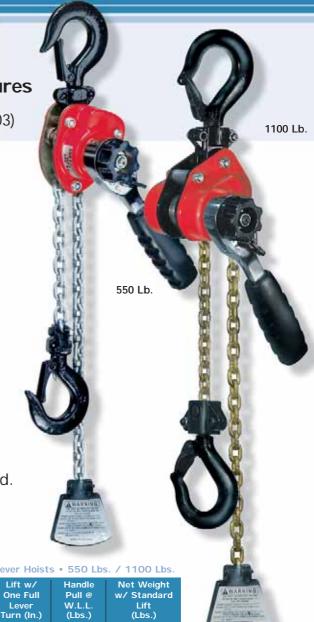

## TB-602/TB-603 Handy Mini-Hoist — Easy Tool Box Storage

## **Compact Package with Great Standard Features**

- Rated loads of 550 Lbs. (TB-602) and 1100 Lbs. (TB-603)
- Plated load chain is standard.
- Weston-type load brake.
- Rubber hand grip for better comfort and security.
- Forged upper and lower hooks with latches standard.

## **Tough Construction — Easy Operation**

- Impact resistant, all-steel frame, gear case and cover.
- Hardened link-type steel load chain for strength and long wear.
- Lightweight design for ease of portability. Use in confined conditions with one-hand operation.
- Free wheeling feature serves to quickly attach the load.
- Metric rated

## SPECIFICATIONS TB-602 / TB-603 Tool Box Ratchet Lever Hoists • 550 Lbs. / 1100 Lbs.

| Capacity |       | Model  | Number<br>of | Chain<br>Dimensions<br>d x t | Handle<br>Length | Minimum<br>Distance<br>Between | Lift w/<br>One Full<br>Lever | Handle<br>Pull @<br>W.L.L. | Net Weight<br>w/ Standard<br>Lift |
|----------|-------|--------|--------------|------------------------------|------------------|--------------------------------|------------------------------|----------------------------|-----------------------------------|
| (Lbs.)   | (Kg.) | Number | Chainfalls   | (In.)                        | (In.)            | Hooks (In.)                    | Turn (In.)                   | (Lbs.)                     | (Lbs.)                            |
| 550      | 250   | TB-602 | 1            | .16 x .47                    | 6.300            | 9.45                           | 3.15                         | 56                         | 6.0                               |
| 1100     | 500   | TB-603 | 1            | .16 x .47                    | 6.375            | 11.125                         | 1.57                         | 78                         | 7.0                               |