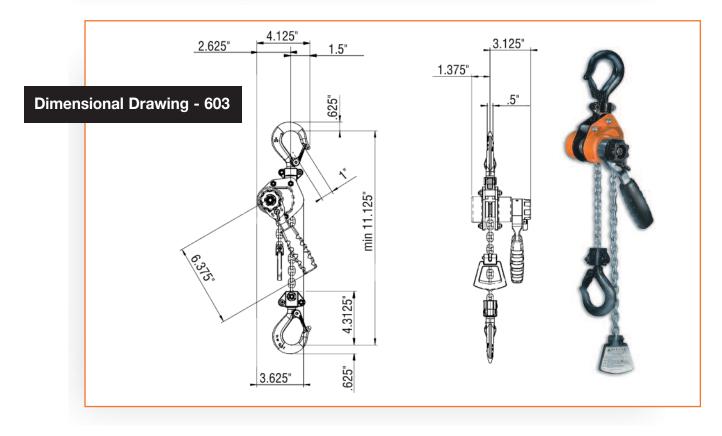

## **SPECIFICATIONS**

| Product<br>Code | Model<br>Number       | Rated Ca<br>(Lbs.) | apacity<br>(Kg.) | Standard<br>Lift | Number<br>of<br>Chainfalls | Minimum<br>Distance<br>Between<br>Hooks (In.) | Lift w/<br>One Full<br>Lever<br>Turn (In.) | Handle<br>Length<br>(In.) | Handle<br>Pull @<br>W.L.L.<br>(Lbs.) | Approx.<br>shipping<br>wgt. (lbs) |
|-----------------|-----------------------|--------------------|------------------|------------------|----------------------------|-----------------------------------------------|--------------------------------------------|---------------------------|--------------------------------------|-----------------------------------|
| 0210            | Series 602            | 550                | 250              | 5                | 1                          | 9.45                                          | 3.15                                       | 6.300                     | 56                                   | 6                                 |
| 0214            | Series 602 w/10' lift | 550                | 250              | 10               | 1                          |                                               |                                            |                           |                                      | 7                                 |
| 0212            | Series 602 Carry Bag  |                    |                  |                  |                            |                                               |                                            |                           |                                      | .3                                |
| 0215            | Series 603            | 1,100              | 500              | 5                | 1                          | 11.125                                        | 1.57                                       | 6.375                     | 78                                   | 7                                 |
| 0216            | Series 603 w/10' lift | 1,100              | 500              | 10               | 1                          | 11.125                                        | 1.57                                       | 6.375                     | 78                                   | 8                                 |
| 0217            | Series 603 Carry bag  |                    |                  |                  |                            |                                               |                                            |                           |                                      | .3                                |