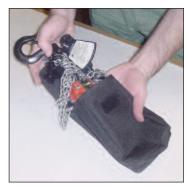

Our compact Mini-Hoists perform just like the larger hoists, except they're small enough to fit in the palm of your hand.

Convenient Carry Bag -Product Code # 0212