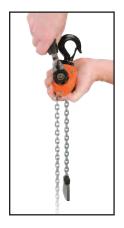

## Mini-Ratchet Lever Hoists lift up to 1100 lbs. plus the convenience of toolbox storage.

**The CM Series 603 & 602 Mini - Hoists** are themost compact ratchet lever hoists in the market, perform just like the larger models, plus come standard with these great features:

- Plated load chain is standard.
- Weston-type load brake.
- Rubber hand grip for better comfort and security.
- Lightweight design for ease of portability. Use in confined conditions with one-hand operation.
- Forged upper and lower hooks with latches standard.
- Impact resistant, all-steel frame, gear case and cover.
- Hardened link-type alloy steel load chain for strength and long wear.
- Free wheeling feature serves to quickly attach the load.
- Metric rated.