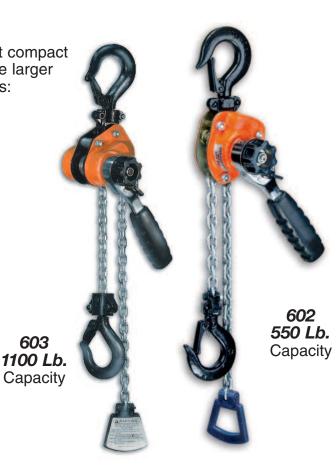

## Series 602/603 mini ratchet lever hoist

## Mini-Ratchet Lever Hoists lift up to 1100 lbs. plus the convenience of toolbox storage.

**The CM Series 603 & 602 Mini - Hoists** are themost compact ratchet lever hoists in the market, perform just like the larger models, plus come standard with these great features:

## **SPECIFICATIONS**

| Product<br>Code | Model<br>Number       | Rated Ca<br>(Lbs.) | apacity<br>(Kg.) | Standard<br>Lift | Number<br>of<br>Chainfalls | Minimum<br>Distance<br>Between<br>Hooks (In.) | Lift w/<br>One Full<br>Lever<br>Turn (In.) | Handle<br>Length<br>(In.) | Handle<br>Pull @<br>W.L.L.<br>(Lbs.) | Approx.<br>shipping<br>wgt. (lbs) |
|-----------------|-----------------------|--------------------|------------------|------------------|----------------------------|-----------------------------------------------|--------------------------------------------|---------------------------|--------------------------------------|-----------------------------------|
| 0210            | Series 602            | 550                | 250              | 5                | 1                          | 9.45                                          | 3.15                                       | 6.300                     | 56                                   | 6                                 |
| 0214            | Series 602 w/10' lift | 550                | 250              | 10               | 1                          |                                               |                                            |                           |                                      | 7                                 |
| 0212            | Series 602 Carry Bag  |                    |                  |                  |                            |                                               |                                            |                           |                                      | .3                                |
| 0215            | Series 603            | 1,100              | 500              | 5                | 1                          | 11.125                                        | 1.57                                       | 6.375                     | 78                                   | 7                                 |
| 0216            | Series 603 w/10' lift | 1,100              | 500              | 10               | 1                          | 11.125                                        | 1.57                                       | 6.375                     | 78                                   | 8                                 |
| 0217            | Series 603 Carry bag  |                    |                  |                  |                            |                                               |                                            |                           |                                      | .3                                |