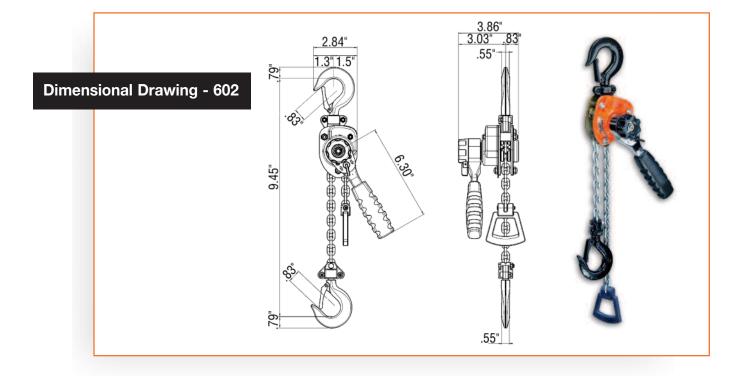

## **SPECIFICATIONS**

| Product<br>Code | Model<br>Number       | Rated Ca<br>(Lbs.) | apacity<br>(Kg.) | Standard<br>Lift | Number<br>of<br>Chainfalls | Minimum<br>Distance<br>Between<br>Hooks (In.) | Lift w/<br>One Full<br>Lever<br>Turn (In.) | Handle<br>Length<br>(In.) | Handle<br>Pull @<br>W.L.L.<br>(Lbs.) | Approx.<br>shipping<br>wgt. (lbs) |
|-----------------|-----------------------|--------------------|------------------|------------------|----------------------------|-----------------------------------------------|--------------------------------------------|---------------------------|--------------------------------------|-----------------------------------|
| 0210            | Series 602            | 550                | 250              | 5                | 1                          | 9.45                                          | 3.15                                       | 6.300                     | 56                                   | 6                                 |
| 0214            | Series 602 w/10' lift | 550                | 250              | 10               | 1                          |                                               |                                            |                           |                                      | 7                                 |
| 0212            | Series 602 Carry Bag  |                    |                  |                  |                            |                                               |                                            |                           |                                      | .3                                |
| 0215            | Series 603            | 1,100              | 500              | 5                | 1                          | 11.125                                        | 1.57                                       | 6.375                     | 78                                   | 7                                 |
| 0216            | Series 603 w/10' lift | 1,100              | 500              | 10               | 1                          | 11.125                                        | 1.57                                       | 6.375                     | 78                                   | 8                                 |
| 0217            | Series 603 Carry bag  |                    |                  |                  |                            |                                               |                                            |                           |                                      | .3                                |