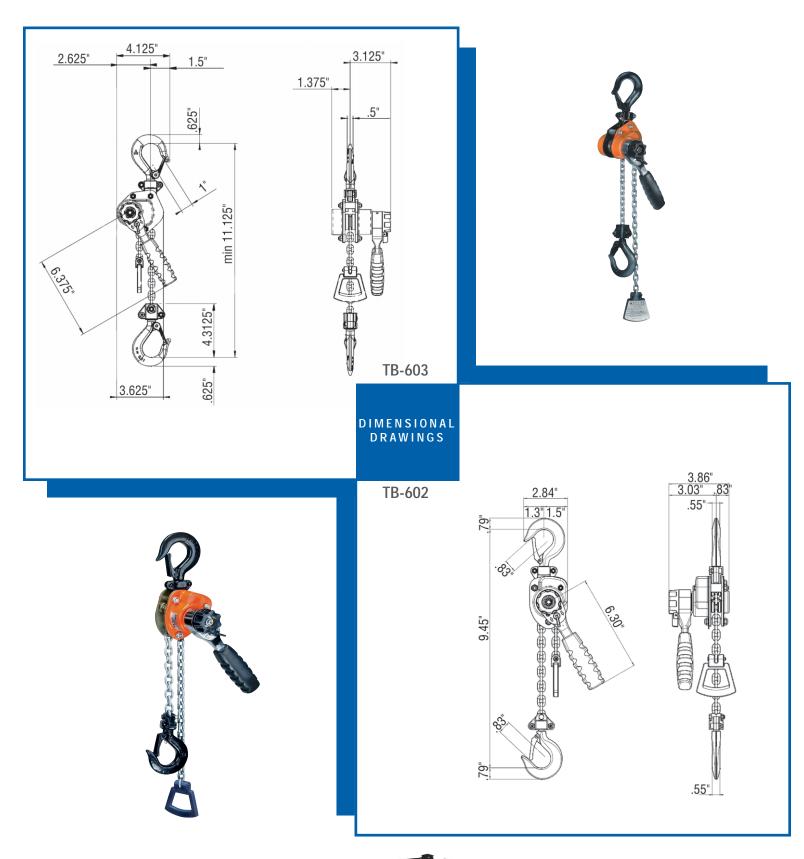

Metric rated.

The
Uses are
Endless
Performs Just
Like the Larger Hoists,
but Small Enough to
Fit in a Hard Hat

SPECIFICATIONS

Model TB-603 & TB-602

| Capacity<br>(Lbs.) (Kg. | Model<br>Number | Product<br>Code | Number<br>of<br>Chainfalls | Chain<br>Dimensions<br>d x t<br>(ln.) | Handle<br>Length<br>(In.) | Minimum<br>Distance<br>Between<br>Hooks (In.) | Lift w/<br>One Full<br>Lever<br>Turn (In.) | Handle<br>Pull @<br>W.L.L.<br>(Lbs.) | Net Weight<br>w/ standard<br>Lift<br>(Lbs.) |
|-------------------------|-----------------|-----------------|----------------------------|---------------------------------------|---------------------------|-----------------------------------------------|--------------------------------------------|--------------------------------------|---------------------------------------------|
| 550 250                 | TB-602          | 0210            | 1                          | .16 x .47                             | 6.300                     | 9.45                                          | 3.15                                       | 56                                   | 6.0                                         |
| 1100 500                | TB-603          | 0215            | 1                          | .16 x .47                             | 6.375                     | 11.125                                        | 1.57                                       | 78                                   | 7.0                                         |