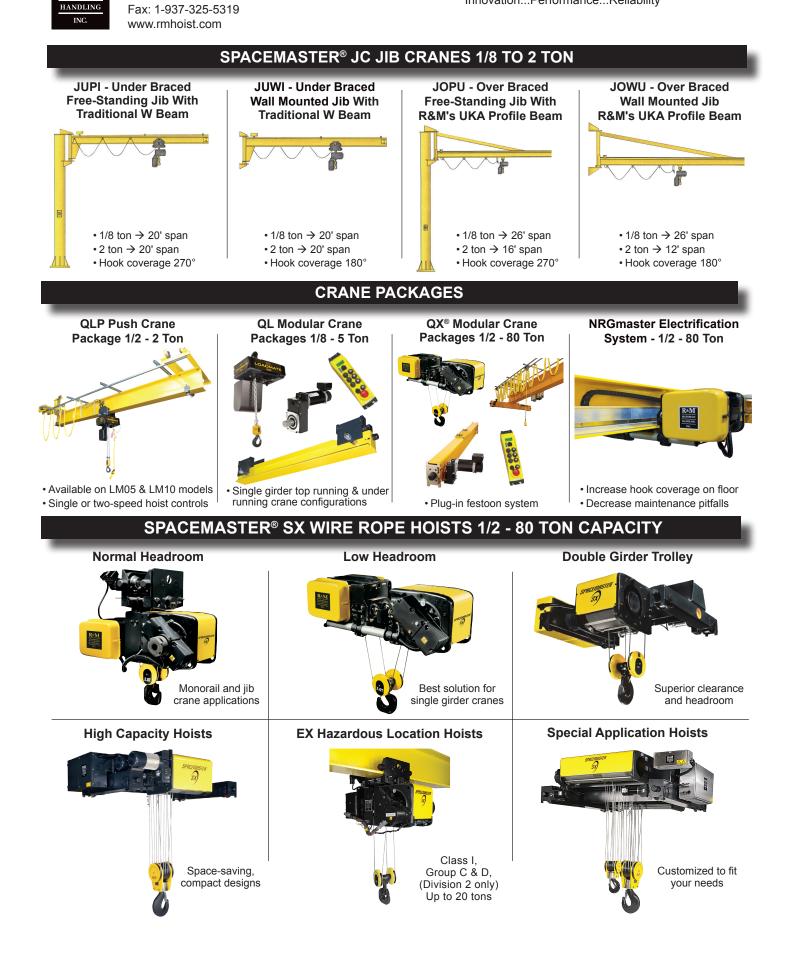

ility



4501 Gateway Boulevard

Springfield, Ohio 45502 PH: 1-937-328-5100

₹&N

MATERIAL

R&M Materials Handling, Inc. has over 80 years of experience in the overhead material handling industry. Our products and services lead the industry in Innovation, Performance and Reliability. R&M Master Distributors® are located throughout the Americas. For your nearest R&M Master Distributor®, the most current pricing, Technical Guides, drawings, crane components, parts and other product information visit our web site at www.rmhoist.com. R&M Materials Handling, Inc. may alter or amend the technical specifications identified herein at any time with or without notice. © 2012, R&M Materials Handling, Inc. Bulletin #Industrial 2012

## **INDUSTRIAL LINE CARD**

Innovation...Performance...Reliability



4501 Gateway Boulevard

Springfield, Ohio 45502 PH: 1-937-328-5100

**?**&]